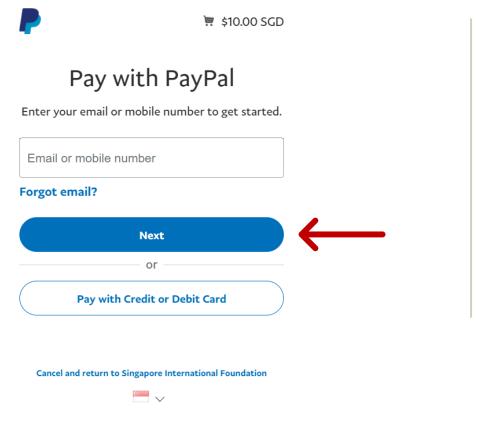

You will be re-directed to PayPal. If you have a PayPal account, login to your account to proceed with payment. If you do not have a PayPal account, click on 'Pay with Credit or Debit Card'.

Login to PayPal if you have an account