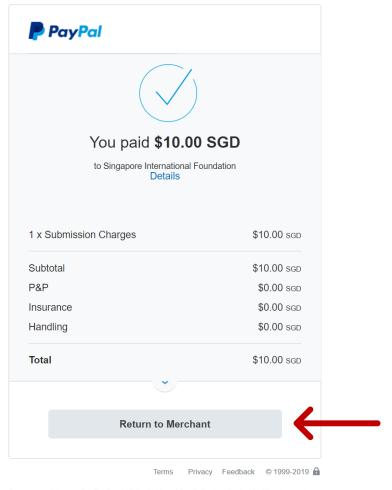

Click on 'Pay with Credit or Debit Card' if you do not have an account

Complete the PayPal payment form and click on 'Pay Now'.

Check that your payment is successful and click on 'Return to Merchant' to return to your application page.