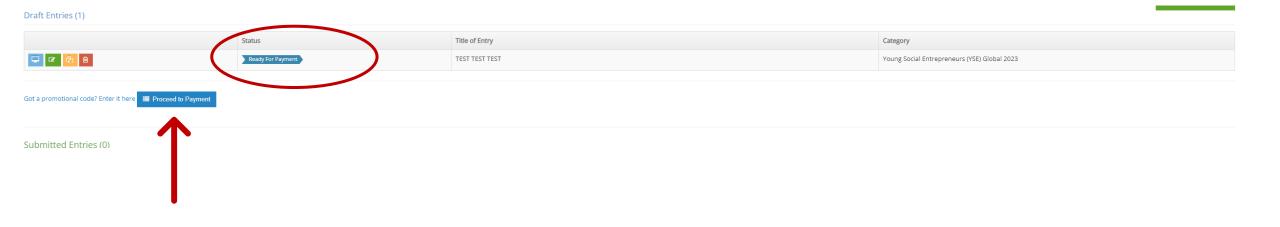

You will be directed to your dashboard.

Check that your status reads 'Ready for Payment', and click on the 'Proceed to Payment' button.

Select 'Paypal' as the payment method on the right hand dropdown menu and click on 'Confirm'. You can pay with your credit and debit card using this method too.