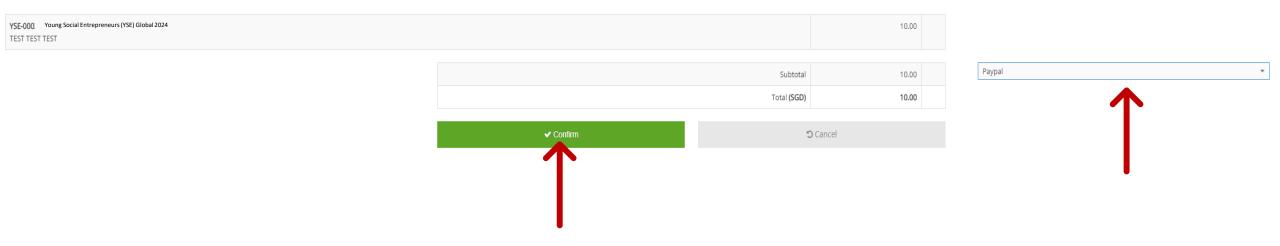

You will be directed to your dashboard.

Check that your status reads 'Ready for Payment', and click on the 'Proceed to Payment' button.

Select 'Paypal' as the payment method on the right hand dropdown menu and click on 'Confirm'. You can pay with your credit and debit card using this method too.