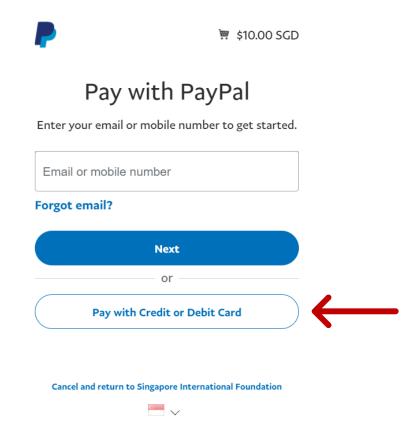

Click on 'Pay with Credit or Debit Card' if you do not have an account

Complete the PayPal payment form and click on 'Pay Now'.

Check that your payment is successful and click on 'Return to Merchant' to return to your application page.