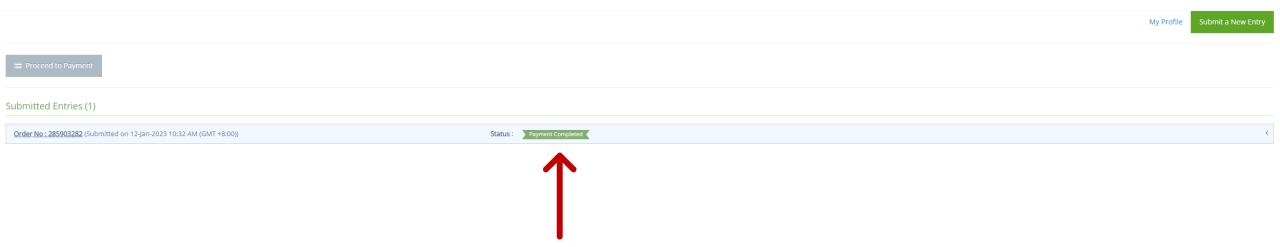

On your Judgify dashboard, you should see that your application status reads 'Payment Completed'.

Your application is now complete.

The SIF YSE team will review all applications and you will receive more updates in April 2024.