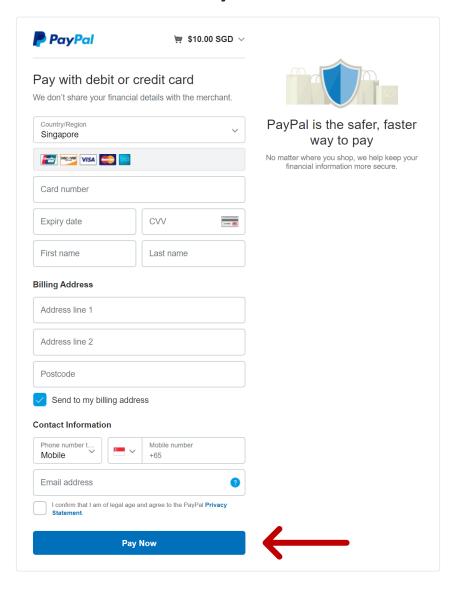

Click on 'Pay with Credit or Debit Card' if you do not have an account

Complete the PayPal payment form and click on 'Pay Now'.

Check that your payment is successful and click on 'Return to Merchant' to return to your application page.